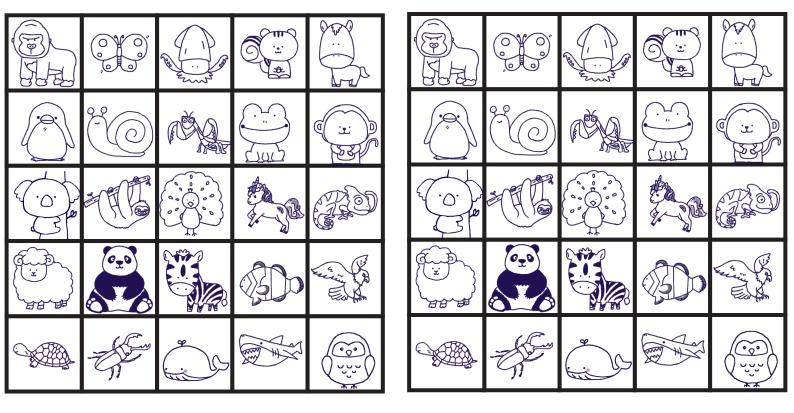

#### Level 2

- 1 What animal is black and white and likes to eat bamboo?
- 2 Which animal is black and white and waddles on ice?
- 3 What animal is small, green, and likes to hop?
- 4 Which animal is orange with black stripes and lives in the jungle?
- 5 What animal has big eyes and flies at night?
- 6 Which animal is gray, has a big mouth, and loves to swim?
- 7 Which animal is small, red, and has spots on its back?
- 8 What animal has eight legs and spins webs?