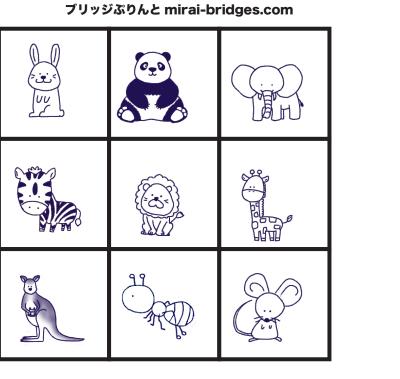

#### Level 1

- 1 What animal is big and gray?
- 2 Which animal has a long neck and eats leaves from tall trees?
- 3 Which animal has black and white stripes?
- 4 What animal is small and likes to eat cheese?
- 5 Which animal hops and has long ears?