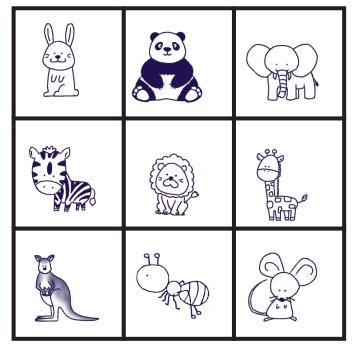

#### Level 1

- 1 What animal is big and gray?
- 2 Which animal has a long neck and eats leaves from tall trees?
- 3 Which animal has black and white stripes?
- 4 What animal is small and likes to eat cheese?
- 5 Which animal hops and has long ears?