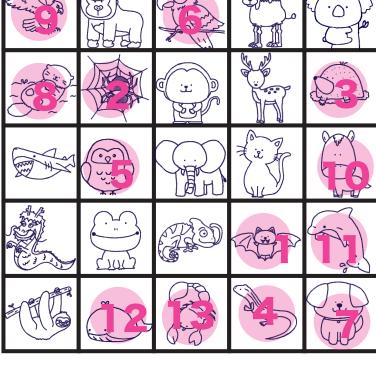

#### Level 4

- 1 What animal is known to hang upside down while sleeping?
- 2 Which animal uses a web to catch its prey?
- 3 Which animal uses its sense of touch to navigate in complete darkness?
- 4 What type of animal is a Komodo dragon?
- 5 What animal can rotate its head almost all the way around?
- 6 Which animal is known to mimic human speech?
- 7 Which animal is known as man's best friend?
- 8 What animal swims while holding its baby on its stomach?
- 9 Which animal is known for its powerful sense of sight, able to spot prey from high in the sky?
- 10 What animal is known to sleep standing up?
- 11 Which animal sleeps with one eye open?
- 12 Which animal is the largest mammal?
- 13 Which animal is known for living in the desert and having a long tail?