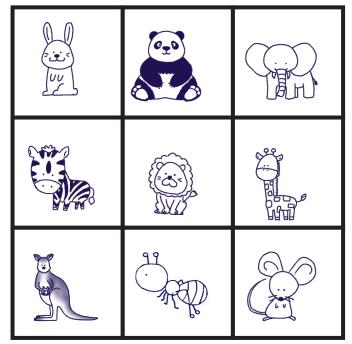

#### Level 1

- 1 What animal is big and gray?
- 2 Which animal has a long neck and eats leaves from tall trees?
- 3 Which animal has black and white stripes?
- 4 What animal is small and likes to eat cheese?
- 5 Which animal hops and has long ears?