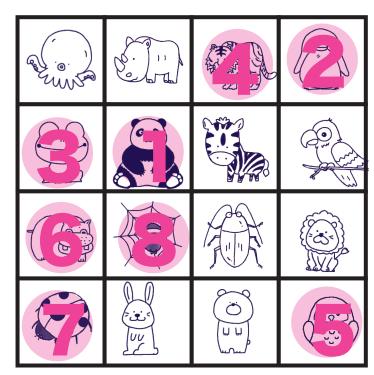

#### Level 2

- 1 What animal is black and white and likes to eat bamboo?
- 2 Which animal is black and white and waddles on ice?
- 3 What animal is small, green, and likes to hop?
- 4 Which animal is orange with black stripes and lives in the jungle?
- 5 What animal has big eyes and flies at night?
- 6 Which animal is gray, has a big mouth, and loves to swim?
- 7 Which animal is small, red, and has spots on its back?
- 8 What animal has eight legs and spins webs?