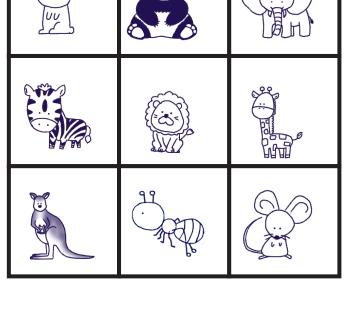

#### Level 1

- 1 What animal is big and gray?
- 2 Which animal has a long neck and eats leaves from tall trees?
- 3 Which animal has black and white stripes?
- 4 What animal is small and likes to eat cheese?
- 5 Which animal hops and has long ears?