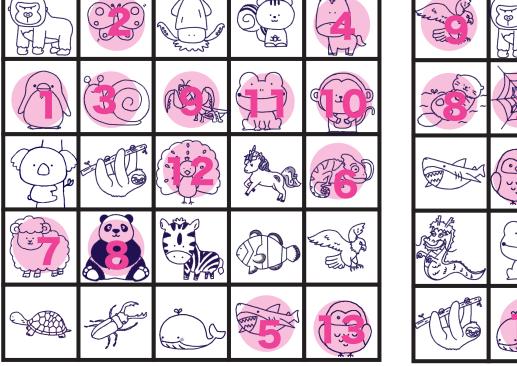

#### Level 3

- 1 Which animal is black, white, and swims in the ocean?
- 2 Which animal is colorful and flies from flower to flower?
- **3** Which animal is small, has a shell, and lives in the garden?
- 4 Which animal is brown, has long legs, and loves to run fast?
- 5 What animal has sharp teeth and swims in the ocean?
- 6 What animal is known for changing color to blend in with its surroundings?
- 7 Which animal is white and fluffy and lives in the mountains?
- 8 Which animal is famous for its black-and-white coloring and bamboo diet?
- 9 Which insect is known for its prayer-like posture and powerful hunting skills?
- 10 What animal uses its long tail to help balance while climbing?
- 11 What animal uses its sticky tongue to catch flies?
- 12 What animal uses its bright colors to attract mates?
- 13 Which animal is known to sleep during the day and be active at night?

## Answers

ブリッジぷりんと mirai-bridges.com