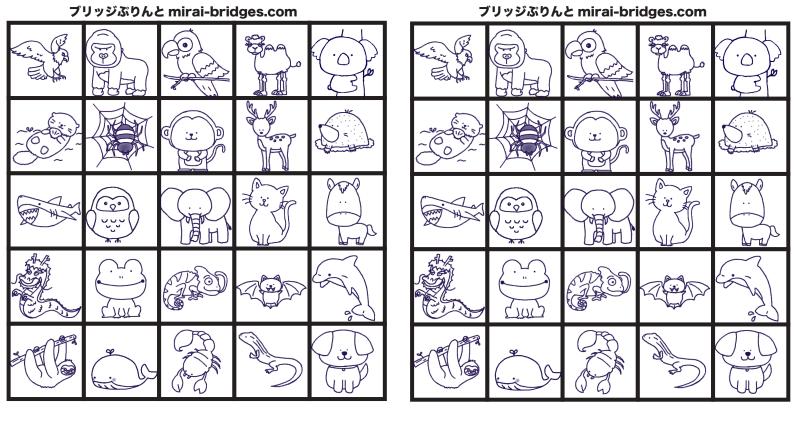

#### Level 3

- 1 Which animal is black, white, and swims in the ocean?
- 2 Which animal is colorful and flies from flower to flower?
- **3** Which animal is small, has a shell, and lives in the garden?
- 4 Which animal is brown, has long legs, and loves to run fast?
- 5 What animal has sharp teeth and swims in the ocean?
- 6 What animal is known for changing color to blend in with its surroundings?
- 7 Which animal is white and fluffy and lives in the mountains?
- 8 Which animal is famous for its black-and-white coloring and bamboo diet?
- 9 Which insect is known for its prayer-like posture and powerful hunting skills?
- 10 What animal uses its long tail to help balance while climbing?
- 11 What animal uses its sticky tongue to catch flies?
- 12 What animal uses its bright colors to attract mates?
- 13 Which animal is known to sleep during the day and be active at night?