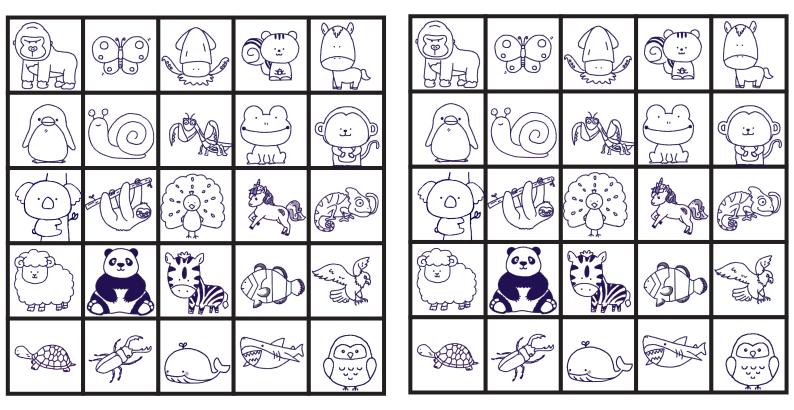

#### Level 2

- 1 What animal is black and white and likes to eat bamboo?
- 2 Which animal is black and white and waddles on ice?
- 3 What animal is small, green, and likes to hop?
- 4 Which animal is orange with black stripes and lives in the jungle?
- 5 What animal has big eyes and flies at night?
- 6 Which animal is gray, has a big mouth, and loves to swim?
- 7 Which animal is small, red, and has spots on its back?
- 8 What animal has eight legs and spins webs?