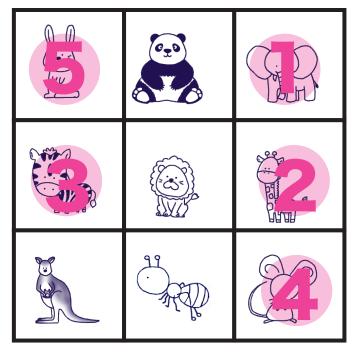

#### Level 1

- 1 What animal is big and gray?
- 2 Which animal has a long neck and eats leaves from tall trees?
- 3 Which animal has black and white stripes?
- 4 What animal is small and likes to eat cheese?
- 5 Which animal hops and has long ears?