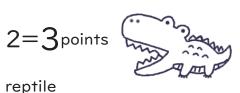

## Snakes

2=3 points

reptile

live on land. breath with lungs. lay eggs. are cold-blooded.