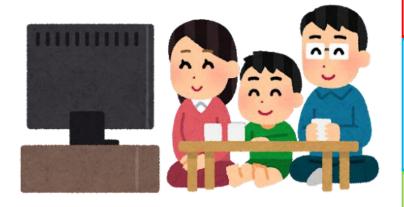

## How many are drinking?

- A) a family
- B) three
- C) green tea

# Who are drinking?

A) a family

B) three

C) green tea

## !What are they drinking?

A) a family

B) three

C) green tea