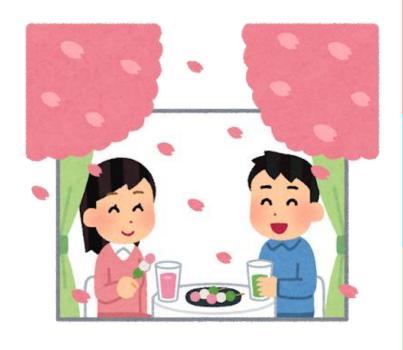

### What is beautiful?

- A) the boy's
- B) the cherry blossom
- C) spring

### Whose shirt is blue?

- A) the boy's
- B) the cherry
- C) spring

### When is this?

- A) the boy's
- B) the cherry blossom
- C) spring