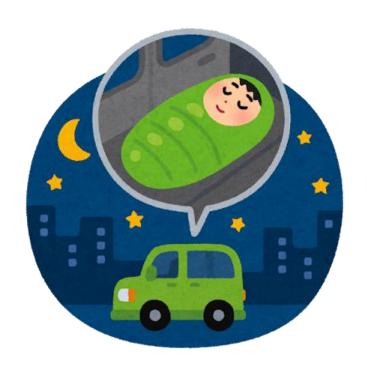

# Why is he sleeping?

A) he's sleepy

B) in the car

C) at night

## When is he sleeping?

A) he's sleepy

B) in the car

C) at night

## Where is he sleeping?

- A) he's sleepy
- B) in the car
- C) at night