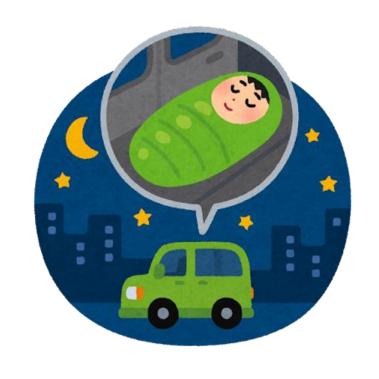

# Why is he sleeping?

A) he's sleepy

B) in the car

C) at night

## When is he sleeping?

A) he's sleepy

B) in the car

C) at night

## Where is he sleeping?

- A) he's sleepy
- B) in the car
- C) at night