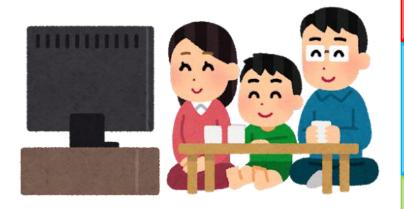

## How many are drinking?

- A) a family
- B) three
- C) green tea

# Who are drinking?

A) a family

B) three

C) green tea

## !What are they drinking?

A) a family

B) three

C) green tea