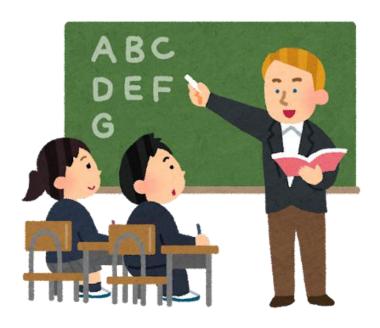

# What's he teaching?

- A) a teacher
- B) in the Classroom
- C) English

### Where is this?

- A) a teacher
- B) in the Classroom
- C) English

### Who is he?

- A) a teacher
- B) in the Classroom
- C) English