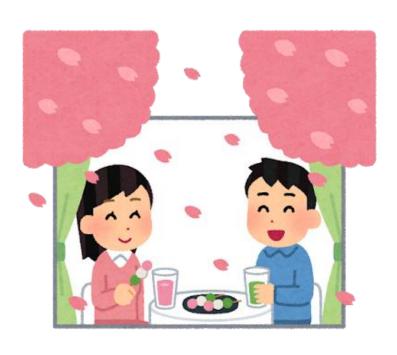

### What is beautiful?

- A) the boy's
- B) the cherry blossom
- C) spring

### Whose shirt is blue?

- A) the boy's
- B) the cherry
- C) spring

### When is this?

- A) the boy's
- B) the cherry blossom
- C) spring