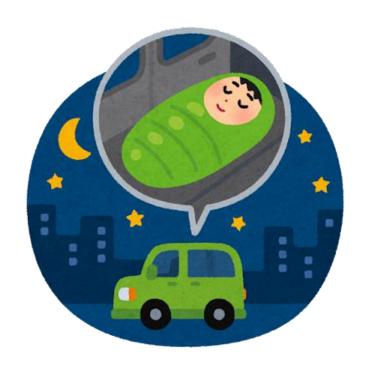

# Why is he sleeping?

A) he's sleepy

B) in the car

C) at night

## When is he sleeping?

A) he's sleepy

B) in the car

C) at night

## Where is he sleeping?

- A) he's sleepy
- B) in the car
- C) at night