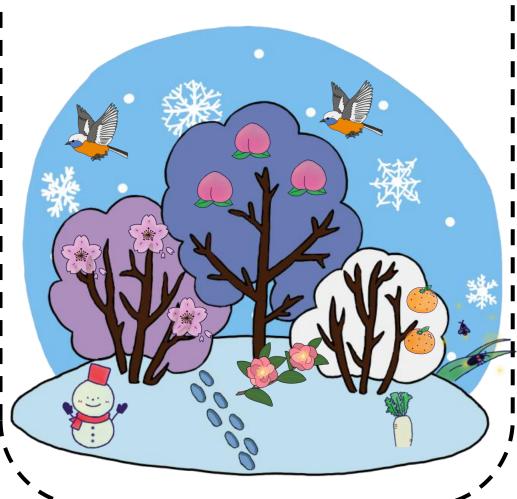

## Winter

December January February December January February

## Winter

### おかしなところ Mistakes

#### おかしなところ Mistakes

• There are peaches.

• There are sunflowers.

• There are fireflies.

• There is a watermelon.

• There is cherry blossom.

• There are brown leaves.