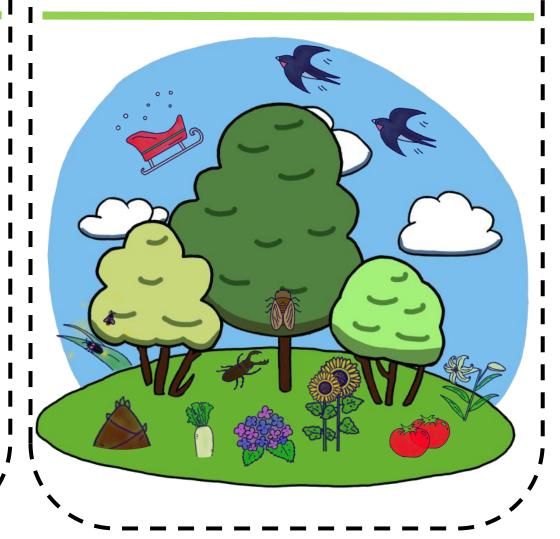

### Fall

# おかしなところ

#### **Mistakes**

• There is Christmas tree.

• There are dandelions.

• There is asparagus.