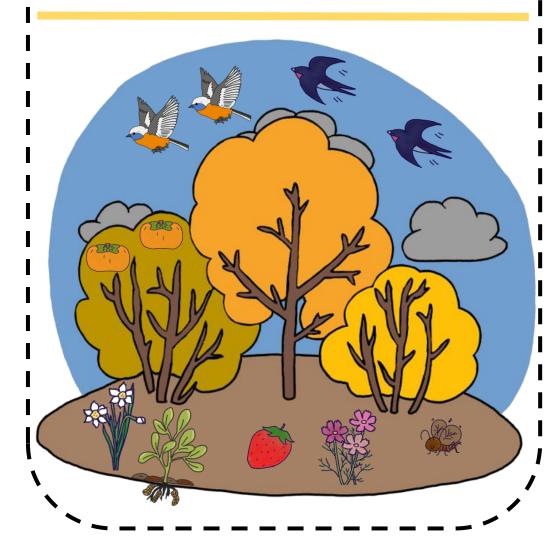

# おかしなところ

#### **Mistakes**

• There is Christmas tree.

• There are dandelions.

• There is asparagus.

#### おかしなところ

#### **Mistakes**

• There is strawberry.

• There are daffodils.

• There are swallows.