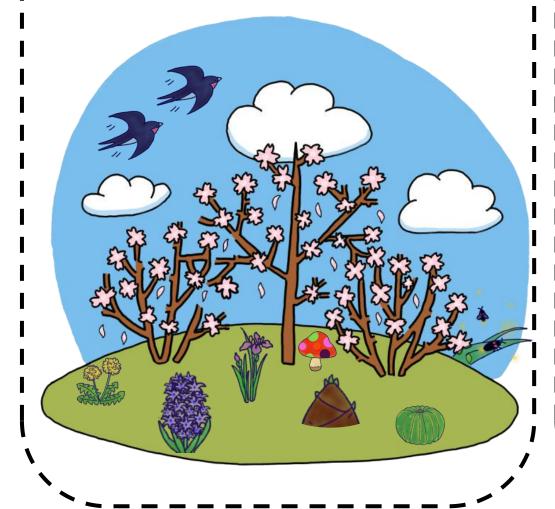

# Spring

March

April

May

# Spring

! March

April

May

### おかしなところ

#### **Mistakes**

**Mistakes** 

おかしなところ

• There are stag beetles.

• There is a mushroom.

• There is a sled.

• There are fireflies.

• There are brown leaves.

• There is a pumpkin.