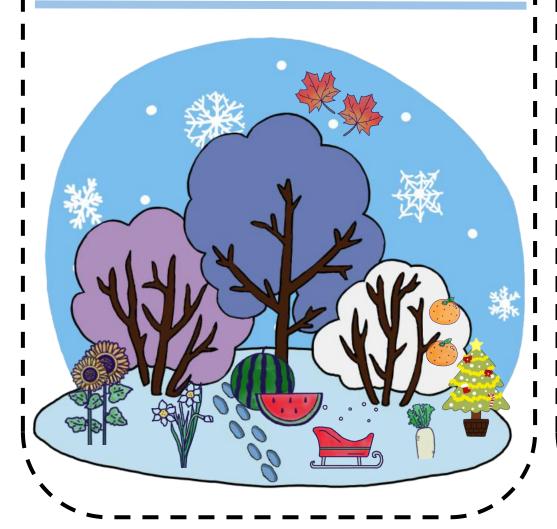

## Winter

December January February December January February

## Winter

### おかしなところ Mistakes

#### おかしなところ Mistakes

• There are peaches.

• There are sunflowers.

• There are fireflies.

• There is a watermelon.

• There is cherry blossom.

• There are brown leaves.