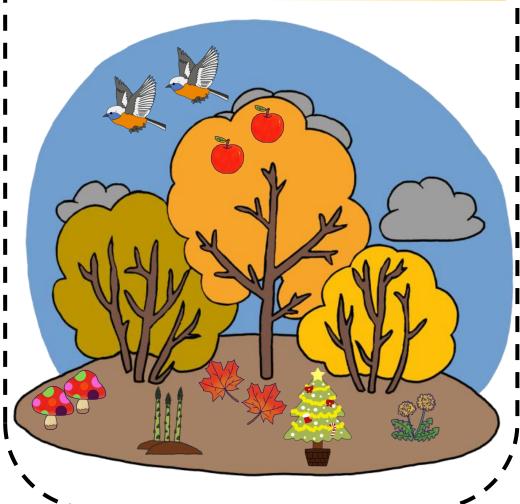

### おかしなところ Mistakes

#### おかしなところ Mistakes

• There is a sleigh.

• There are persimmons.

• There is a bamboo shoot.

• There is cherry blossom.

• There is a Japanese radish.

• There are brown leaves.