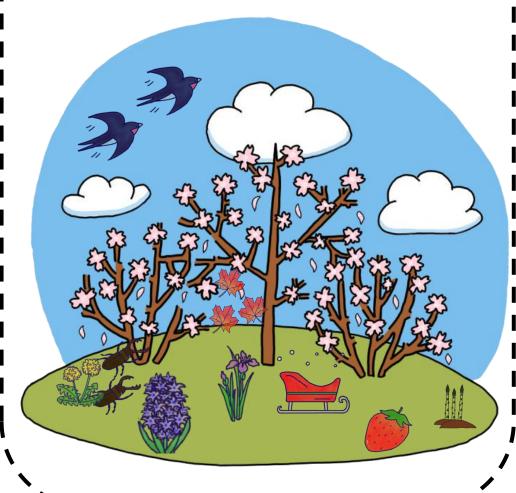

# Summer

July

August | June

August

### おかしなところ Mistakes

#### おかしなところ Mistakes

• There is a sleigh.

• There are persimmons.

• There is a bamboo shoot.

• There is cherry blossom.

• There is a Japanese radish.

• There are brown leaves.