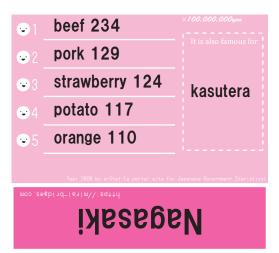

| •2 beef 117                           |            |
|---------------------------------------|------------|
| S pork 105                            | Beppu      |
| ⊙4 milk 79                            | hot spring |
| ⊙5 spring onion 78                    |            |
| Year 2020 by e-Stat (a portal site fo |            |